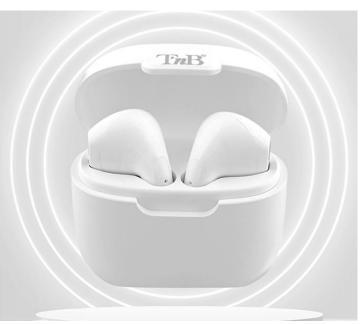

#### MUSIC IN ITS PUREST FORM

Thanks to a pure and trendy style, FEAT earphones are almost a fashion accessory in

Discover our FRENCH TOUCH collection.

They have been designed for your daily life: equipped with Bluetooth 5.0 technology, enjoy extended battery life and faithful sound reproduction.

In addition, their discreet and ergonomic design makes them ultra comfortable, you will have the feeling of not wearing any headphones!

The headphones are equipped with touch control, a simple touch will allow you to answer a call, refuse a call or hang up, put your music on/pause, change tracks... Their compact charging box will allow you to transport them while recharging them thanks to its powerbank function. So, never run out of battery!

#### **BOX CONTENTS**

2 x TWS FEAT earphones 1 x Charging case

1 x USB-C charging cable 1 x user manual