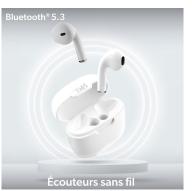

# PROFITE DE TA MUSIQUE EN TOUTE SIMPLICITÉ

Commandes tactiles
Play/Pause - piste de lecture - volume

Format semi-intra auriculaire

Appairage automatique

Microphone intégré : appels clairs