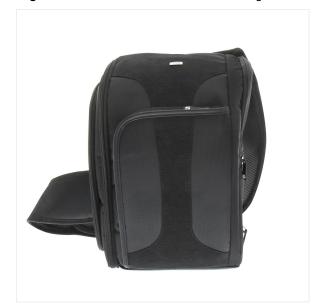

## Make your life easier

**Image** 

- Photo accessories - Camera bags

XPERT SHOT 2 backpack with Turn'n take system

This camera sling bag has many benefits:

- Adjustable compartments
- 1 security pocket for important documents
- Many pockets for accessories (earphones outlet, key hook...)
- Anti-theft hook
- Waterproof cover
- Memory foam bottom