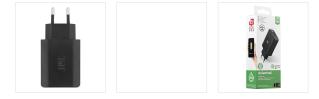

## 1 USB Quick charge wall charger 18W

## FAST CHARGE TECHNOLOGY

Thanks to Qualcomm 3.0 Quick Charge technology, charge your smartphone or tablet up to 80% in only 35 minutes.

This technology optimizes power transfer and automatically selects ideal voltage, between 3.6V and 20V.

Backwards compatibility with 2.0 QC and with old generation devices. Compatible with Samsung Galaxy S9, S8, S7, HTC 10, HTC 11, Sony Xperia XZ, XZ1...

more brands on

https://www.qualcomm.com/media/documents/files/quick-charge-device-list.pdf For QC 3.0 non compatible device, the charger will provide standard 5V charge.

| BOX CONTENTS |  |
|--------------|--|
|--------------|--|

Quick Charge wall charger

User manual

ឮ