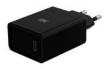

## **18W PD USB-C CHARGER**

Fast charge all your mobile devices thanks to USB Power Delivery function. This wall charger is compatible with all USB-C enabled devices, up to 18W. PD function will offer optimal charging performance for USB-C devices that support PD function.

Compatible with iPhone XR, XS, XS max X, iPhone 8 and iPhone 8 Plus support PD function.

PD ultra fast charge

REF: CHPD18W