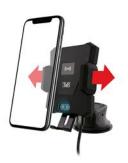

# PREMIUM 10W WIRELESS CAR CHARGER WITH SUCTION CUP JAW HOLDER

THE AUTOMATIC OPENING AND WIRELESS CHARGE IN A SINGLE MOUNT!

Charge your smartphone very easily thanks to this 2 in 1 automatic car holder + wireless charger designed for car/truck use.

Place your smartphone in front on the infrared sensor to open the holder, it will close automatically once your device is positioned. The wireless charge will activate automatically with the compatible Smartphones\*. The car charger 2 USB: QC3.0 and 2.4A, provided allow to charge wirelessly in 5W (standard charge) or 10W (fast charge) depending on your device compatibility\*. This charging holder works with a micro USB cable connected to a cigar-lighter charger (both cable and USB charger are included).

This holder is suitable to any type of vehicle thanks to the multi-surface suction pad (Windscreen & Dashboard). You can adjust the holder to your smartphone shape and size with a telescopic stand you can activate thanks to the button at the back of the holder (compatible up 6 inches). The rotative head will allow to use your smartphone on either landscape or portrait mode.

\* The wireless charging technology is compatible with smartphone fitted with wireless receiver module or any wireless charging case.

Standard Wireless charging (5W) or Fast wireless charging (10W)

T'NB SA FRANCE REF: CHCARW04V2