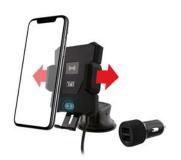

# PREMIUM 10W WIRELESS CAR CHARGER WITH SUCTION CUP JAW HOLDER

THE AUTOMATIC OPENING AND WIRELESS CHARGE IN A SINGLE MOUNT!

Charge your smartphone very easily thanks to this 2 in 1 automatic car holder + wireless charger designed for car/truck use.

Place your smartphone in front on the infrared sensor to open the holder, it will close automatically once your device is positioned. The wireless charge will activate automatically with the compatible Smartphones\*. The car charger 2 USB: QC3.0 and 2.4A, provided allow to charge wirelessly in 5W (standard charge) or 10W (fast charge) depending on your device compatibility\*. This charging holder works with a micro USB cable connected to a cigar-lighter charger (both cable and USB charger are included).

This holder is suitable to any type of vehicle thanks to the multi-surface suction pad (Windscreen & Dashboard). You can adjust the holder to your smartphone shape and size with a telescopic stand you can activate thanks to the button at the back of the holder (compatible up 6 inches). The rotative head will allow to use your smartphone on either landscape or portrait mode.

\* The wireless charging technology is compatible with smartphone fitted with wireless receiver module or any wireless charging case.

Standard Wireless charging (5W) or Fast wireless charging (10W)

T'NB SA FRANCE REF: CHCARW04V2