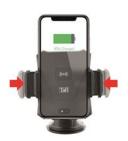

# PREMIUM 10W WIRELESS CAR CHARGER WITH SUCTION CUP JAW HOLDER

THE AUTOMATIC OPENING AND WIRELESS CHARGE IN A SINGLE MOUNT!

Charge your smartphone very easily thanks to this 2 in 1 automatic car holder + wireless charger designed for car/truck use.

Place your smartphone in front on the infrared sensor to open the holder, it will close automatically once your device is positioned. The wireless charge will activate automatically with the compatible Smartphones\*. The car charger 2 USB: QC3.0 and 2.4A, provided allow to charge wirelessly in 5W (standard charge) or 10W (fast charge) depending on your device compatibility\*. This charging holder works with a micro USB cable connected to a cigar-lighter charger (both cable and USB charger are included).

This holder is suitable to any type of vehicle thanks to the multi-surface suction pad (Windscreen & Dashboard). You can adjust the holder to your smartphone shape and size with a telescopic stand you can activate thanks to the button at the back of the holder (compatible up 6 inches). The rotative head will allow to use your smartphone on either landscape or portrait mode.