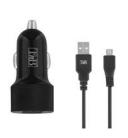

Place your smartphone in front on the infrared sensor to open the holder, it will close automatically once your device is positioned. The wireless charge will activate automatically with the compatible Smartphones\*. The car charger 2 USB: QC3.0 and 2.4A, provided allow to charge wirelessly in 5W (standard charge) or 10W (fast charge) depending on your device compatibility\*. This charging holder works with a micro USB cable connected to a cigar-lighter charger (both cable and USB charger are included).

### **Box contents**

1x Wireless charging mount 1x 2 USB ports car charger 1x Micro-USB cable

1x User manual

T'nB SA FRANCE REF: CHCARW04V2