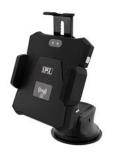

This holder is suitable to any type of vehicle thanks to the multi-surface suction pad (Windscreen & Dashboard). You can adjust the holder to your smartphone shape and size with a telescopic stand you can activate thanks to the button at the back of the holder (compatible up 6 inches). The rotative head will allow to use your smartphone on either landscape or portrait mode.

#### **Characteristics**

Compatibility: Smartphones up to 6"

Connectivity: Micro USB Max power (A): 3 Max power (W): 10 Category: Suction cup