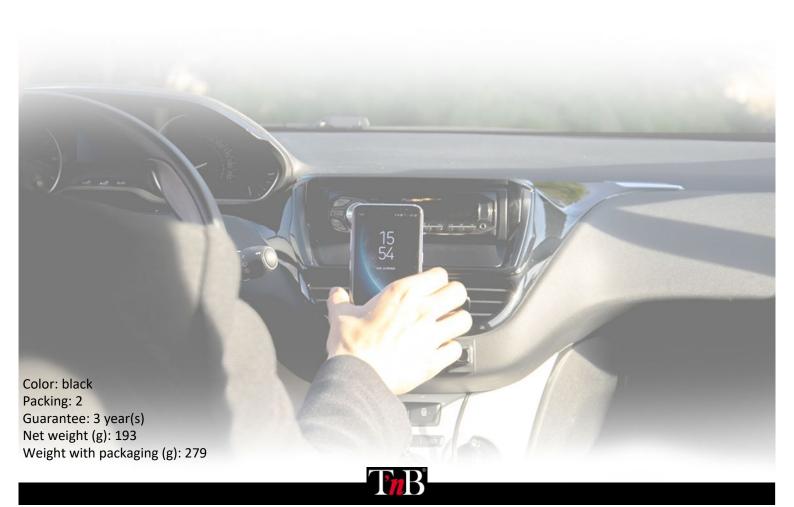

# PREMIUM 10W WIRELESS CAR CHARGER WITH SUCTION CUP JAW HOLDER

THE AUTOMATIC OPENING AND WIRELESS CHARGE IN A SINGLE MOUNT!

Charge your smartphone very easily thanks to this 2 in 1 automatic car holder + wireless charger designed for car/truck use.

Place your smartphone in front on the infrared sensor to open the holder, it will close automatically once your device is positioned. The wireless charge will activate automatically with the compatible Smartphones\*. The car charger 2 USB: QC3.0 and 2.4A, provided allow to charge wirelessly in 5W (standard charge) or 10W (fast charge) depending on your device compatibility\*. This charging holder works with a micro USB cable connected to a cigar-lighter charger (both cable and USB charger are included).

This holder is suitable to any type of vehicle thanks to the multi-surface suction pad (Windscreen & Dashboard). You can adjust the holder to your smartphone shape and size with a telescopic stand you can activate thanks to the button at the back of the holder (compatible up 6 inches). The rotative head will allow to use your smartphone on either landscape or portrait mode.

#### **Characteristics**

Compatibility: Smartphones up to 6"

Connectivity: Micro USB Max power (A): 3 Max power (W): 10 Category: Suction cup