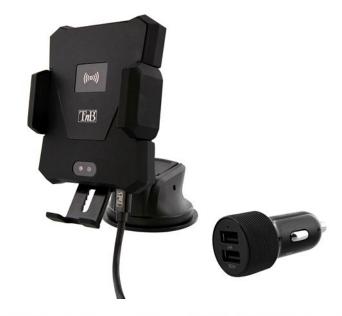

# PREMIUM 10W WIRELESS CAR CHARGER WITH SUCTION CUP JAW HOLDER

THE AUTOMATIC OPENING AND WIRELESS CHARGE IN A SINGLE MOUNT!

Charge your smartphone very easily thanks to this 2 in 1 automatic car holder + wireless charger designed for car/truck use.

Place your smartphone in front on the infrared sensor to open the holder, it will close automatically once your device is positioned. The wireless charge will activate automatically with the compatible Smartphones\*. The car charger 2 USB: QC3.0 and 2.4A, provided allow to charge wirelessly in 5W (standard charge) or 10W (fast charge) depending on your device compatibility\*. This charging holder works with a micro USB cable connected to a cigar-lighter charger (both cable and USB charger are included).

This holder is suitable to any type of vehicle thanks to the multi-surface suction pad (Windscreen & Dashboard). You can adjust the holder to your smartphone shape and size with a telescopic stand you can activate thanks to the button at the back of the holder (compatible up 6 inches). The rotative head will allow to use your smartphone on either landscape or portrait mode.

### **Box contents**

1x Wireless charging mount 1x 2 USB ports car charger 1x Micro-USB cable

1x User manual

T'nB SA FRANCE REF: CHCARW04V2