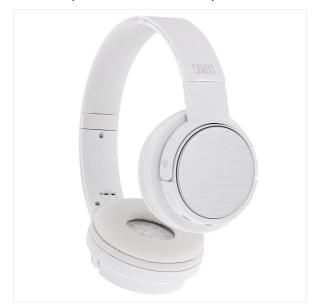

## SHINE Bluetooth headphone white

#### WHITE SHINE BLUETOOTH HEADPHONES

A concentrate of technologies combined with a trendy and discreet style thanks to its textured brushed steel pads. Find 3 functionalities in one headset, for a complete and varied use, thought for the daily life:

- Bluetooth (wireless)
- Wired (auxiliary cable included)
- Built-in micro-SD card reader

Foldable headphone, stuffed headband and ultra-comfortable pads for optimized sound quality.

The most complete headphone on the market!!