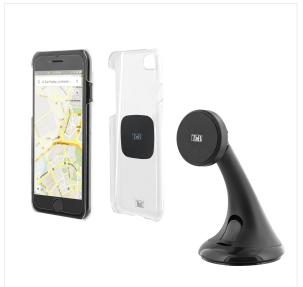

### Robust magnetic suction cup holder

#### THE GO-TO HOLDER FOR YOUR JOURNEYS!

This suction magnetic holder is ideal to access your Smartphone in one gesture in your vehicle.

Thanks to its rotary head ball which can move up to 180° on several axees, it is easy to fix in most of the vehicles.

It will strongly maintain your phone thanks to the two tabs provided to stick on your phone or case.

It is supplied with 2 tabs to stick directly on your phone or on your case. It is also compatible with sat nav.

#### **BOX CONTENTS**

1x Magnetic Mount

1x Metal plate