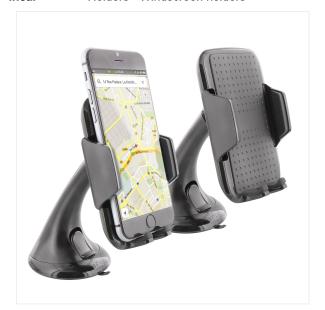

## Black suction cup jaw holder

#### THE GO-TO MOUNT FOR YOUR JOURNEYS!

Discover the ideal mount to keep your smartphone on hand and within sight! It's large suction cup allows a strong hold on your windscreen. Moreover, it's large jaw ensure an optimal hold of your mobile phone. Thanks to it's 360° adjustable head, you can keep your smartphone in a landscape position. Robust and reliable, it will safely hold any smartphones up to 6 inches. This suction holder will quickly become your journeys' go-to mount!