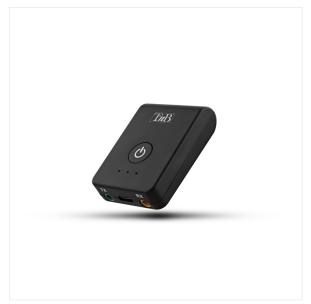

## Make your life easier

- TV accessories - TV transmitters Home

With Bluetooth transmitter feature, you can transmit stereo audio wireless from non-Bluetooth audio sources (TV, Hi-Fi,...) to Bluetooth devices.

With Bluetooth receiver feature, you can receive audio wireless to non-Bluetooth audio sources (autoradio, Hi-Fi...) from Bluetooth devices.

The multipoint connection will allow to connect 2 Bluetooth devices to one audio source (connect easily 2 Bluetooth headsets to your TV).
Enjoy high quality audio transmission in real time low latency.

Working distance 10 meters.