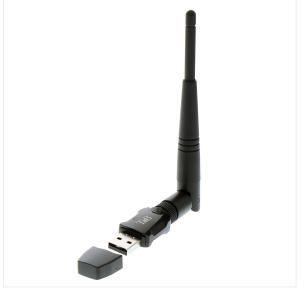

## 600 Mbps Wi-Fi dongle with detachable antenna

#### **NEXT GENERATION WIFI TECHNOLOGY**

This Wi-Fi key with detachable antenna has the Wi-Fi standard: the IEEE802.11ac standard, 3 times faster than the N standard and delivering up to 433Mbps on the 5GHz band or 150Mbps on the 2.4GHz band.

Perfect for seamless HD video streaming, online gaming, and all bandwidth-consuming

The adapter includes a 3 dBi high gain external antenna that can be rotated and

adjusted in different directions to operate in a variety of environments. This Wi-Fi key supports WPA and WPA2 encryption, allowing better security of