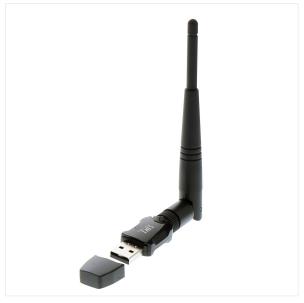

## 600 Mbps Wi-Fi dongle with detachable antenna

#### **NEXT GENERATION WIFI TECHNOLOGY**

This Wi-Fi key with detachable antenna has the Wi-Fi standard: the IEEE802.11ac standard, 3 times faster than the N standard and delivering up to 433Mbps on the 5GHz band or 150Mbps on the 2.4GHz band.

Perfect for seamless HD video streaming, online gaming, and all bandwidth-consuming

The adapter includes a 3 dBi high gain external antenna that can be rotated and

adjusted in different directions to operate in a variety of environments. This Wi-Fi key supports WPA and WPA2 encryption, allowing better security of