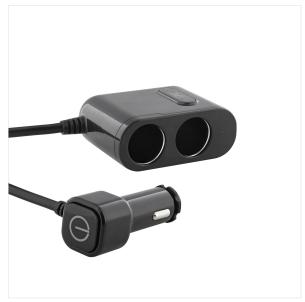

### YOUR 4 IN 1 CAR CHARGING SOLUTION!

Do you want to charge your smartphone and tablet in your vehicle while keeping your cigarette lighter socket accessible?

This 4-in-1 cigarette lighter splitter is made for you.

Its 2 cigarette lighter inputs support products that require a lot of power (up to 8A shared).

Its 2 UŚB ports allow ultra-fast and optimized charging of your Smartphone, tablet and

The ON/OFF button located on the cigarette lighter connector allows you to switch off the charger when you are not using it without having to unplug it.

This allows you in particular to preserve the battery of your vehicle.